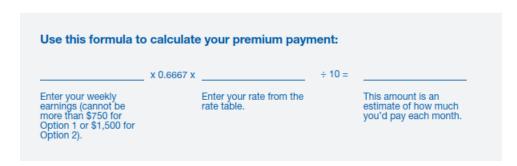

Benefits begin on the 1 day for an injury and on the 4 day for sickness. You have two plan options to chose from.

- Benefit Option 1, the benefit will provide up to 66 2/3% of your weekly earnings to a maximum of \$500 for up to 60 days.
- Benefit Option 2, the benefit will provide up to 66 2/3% of your weekly earnings to a maximum of \$1,000 for up to 60 days.

| Plan Options | Rate per \$10 of weekly<br>benefit |
|--------------|------------------------------------|
| Option 1     | \$0.69                             |
| Option 2     | \$0.66                             |